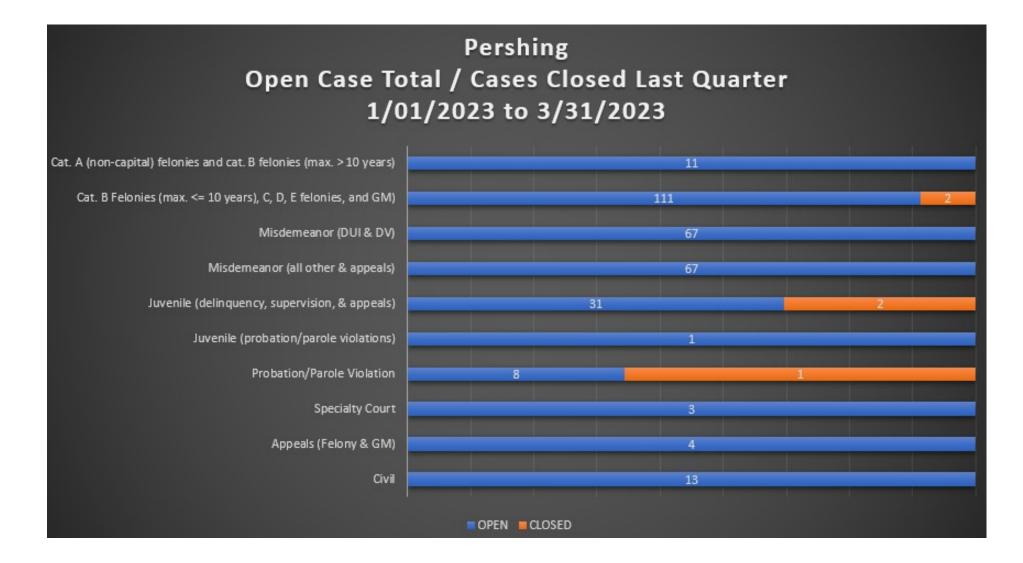

| Attorney                       | 4.3                              |       |  |
| Civil (included in totals) Attorne                                        |                                | 27.3                             | 11.1  |  |
| Total Hours:                                                              | Attorney                       | 277.9                            | 39.3  |  |
|                                                                           | Staff                          | 0                                | 2     |  |
|                                                                           | 280.3                          | 41.3                             |       |  |

### **Pershing County Workload**



# **Pershing County Workload - close reasons**



## **Storey County**

#### **Type: State Public Defender**

#### Nevada State Public Defender

Attorneys: 4\*

Staff Investigators: 2

Support Staff: 3

Private Workload: N/A

\*The NSPD has experienced unprecedented attrition this quarter. A total of 5 attorneys have left the office between January 23 and March 27, 2023.

| Storey Count                  | Nevada State<br>Public Defender |       |
|-------------------------------|---------------------------------|-------|
| Legal Problem Code            | Hours                           |       |
| Cat. A (non-capital) felonies | Attorney                        | 8.6   |
| and cat. B felonies (max. >   | Expert                          | 15.8  |
| 10 years)                     | Investiga