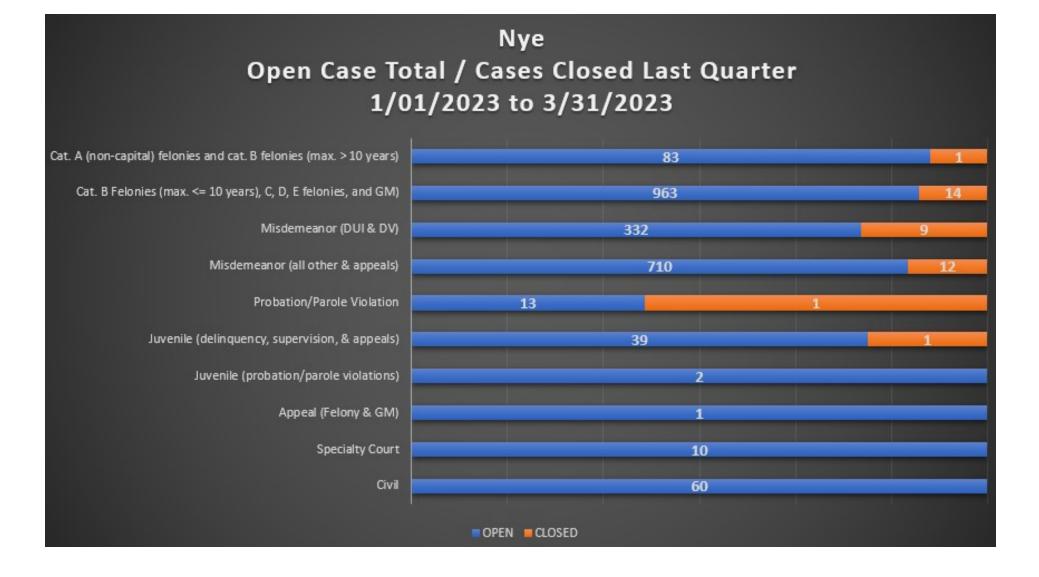

# Humboldt County Workload

Humboldt Open Case Total / Cases Closed Last Quarter 1/01/2023 to 3/31/2023