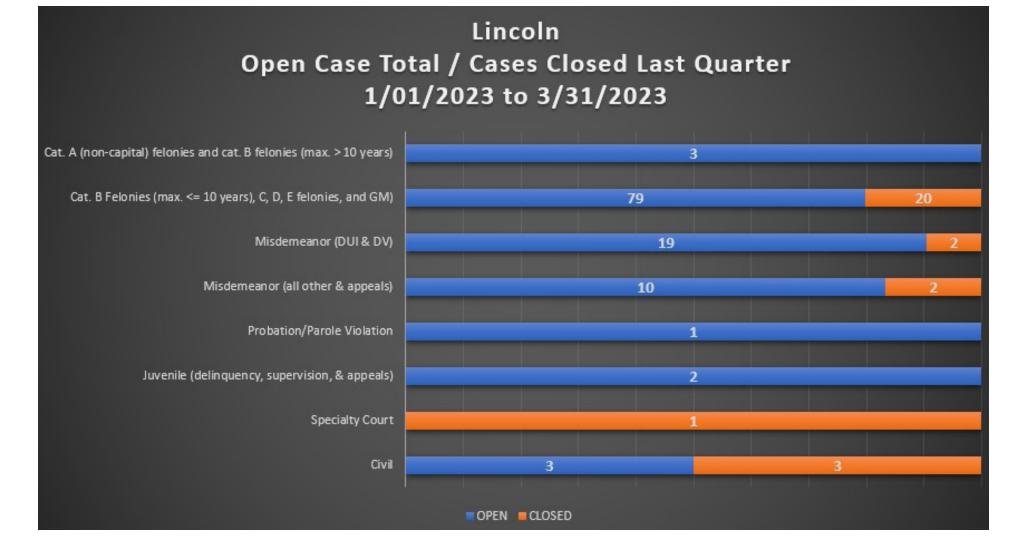

|       |
| Misdemeanor (DUI & DV)                                              | Attorney                          | 14                              |       |
| Juvenile (delinquency, supervision, & appeals)                      | Attorney                          | 8.4                             |       |
| Civil (included in totals)                                          | Attorney                          | 1.2                             |       |
| Total Hours                                                         | Attorney                          | 356.8                           | 80.9  |
|                                                                     |                                   | 356.8                           | 80.9  |

# Lincoln County Workload



# Lincoln County Workload - close reasons

|                           |                                   | Ī                                |                           |                             |       |                 |
|---------------------------|-----------------------------------|----------------------------------|---------------------------|-----------------------------|-------|-----------------|
|                           | Cat. A (non-<br>capital) felonies | Cat. B Felonies<br>(max. <= 10   | Misdemeanor<br>(DUI & DV) | Misdemeanor<br>(all other & | Civil | Specialty Court |
|                           | and cat. B<br>felonies (max. >    | years), C, D, E<br>felonies, and |                           | appeals)                    |       |                 |
|