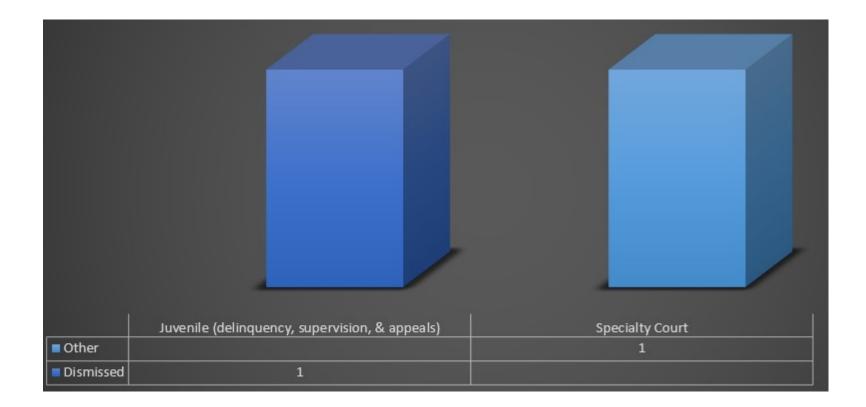

### **Douglas County Workload - close reasons**

|                                | Cat. B Felonies<br>(max. <= 10<br>years), C, D, E<br>felonies, and GM) | Misdemeanor<br>(DUI & DV) | Appeals (Felony<br>& GM) | Misdemeanor (all<br>other & appeals) | Juvenile<br>(delinquency,<br>supersion &<br>appeals) |
|--------------------------------|------------------------------------------------------------------------|---------------------------|--------------------------|--------------------------------------|------------------------------------------------------|
| Bench Trial - Not Guilty       |                                                                        |                           | 1                        |                                      |                                                      |
| Bench Trial - Guilty           |                                                                        | 3                         | 2                        | 1                                    |                                                      |
| Retained Private Counsel       | 1                                                                      |                           |                          |                                      |                                                      |
| Other                          | 4                                                                      | 1                         |                          | 1                                    | 1                                                    |
| Parole/Probation Reinstatement | 2                                                                      |                           |                          | 2                                    |                                                      |
| Parole/Probation Revocation    | 3                                                                      |                           |                          | 2                                    |                                                      |
| Plead Guilty/No Contest        | 18                                                                     | 6                         |                          | 32                                   |                                                      |
| Dismissed                      | 1                                                                      |                           |                          | 4                                    |                                                      |