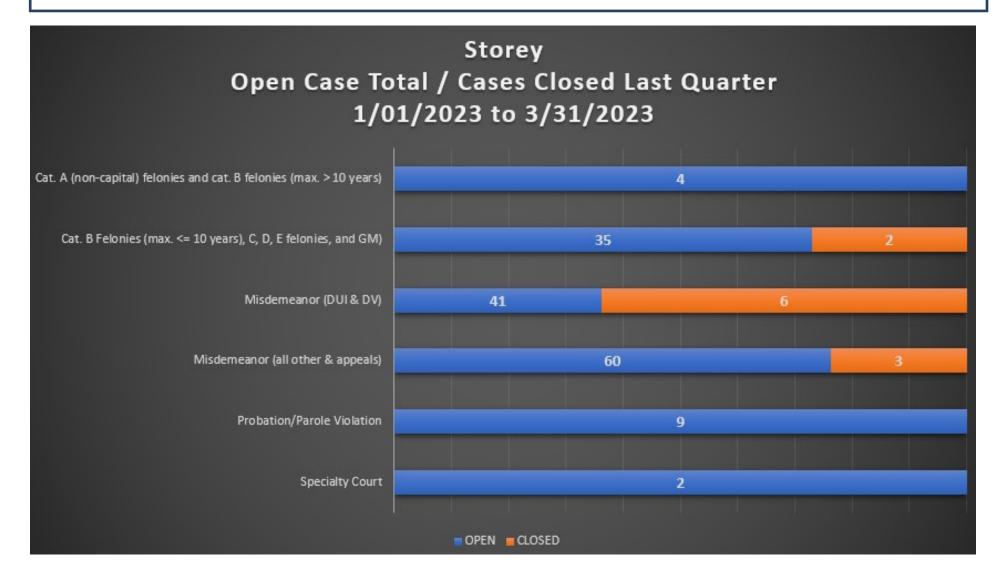

# **Douglas County Workload**

### **Douglas County Workload - close reasons**

|                                | Cat. B Felonies<br>(max. <= 10<br>years), C, D, E<br>felonies, and GM) | Misdemeanor<br>(DUI & DV) | Appeals (Felony<br>& GM) | Misdemeanor (all<br>other & appeals) | Juvenile<br>(delinquency,<br>supersion &<br>appeals) |
|--------------------------------|------------------------------------------------------------------------|---------------------------|--------------------------|--------------------------------------|------------------------------------------------------|
| Bench Trial - Not Guilty       |                                                                        |                           | 1                        |                                      |                                                      |
| Bench Trial - Guilty           |                                                                        | 3                         | 2                        | 1                                    |                                                      |
| Retained Private Counsel       | 1                                                                      |                           |                          |                                      |                                                      |
| Other                          | 4                                                                      | 1                         |                          | 1                                    | 1                                                    |
| Parole/Probation Reinstatement | 2                                                                      |                           |                          | 2                                    |                                                      |
| Parole/Probation Revocation    | 3                                                                      |                           |                          | 2                                    |                                                      |
| Plead Guilty/No Contest        | 18                                                                     | 6                         |                          | 32                                   |                                                      |
| Dismissed                      | 1                                                                      |                           |                          | 4                                    |                                                      |