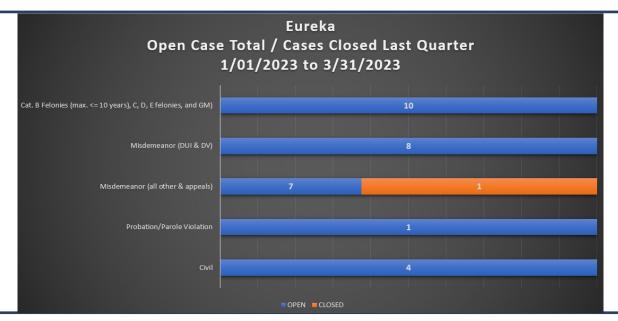

| 0.3   |
|                                | Probabtion / Parole Violation                                    | Attorney                               |       |
|                                | Civil (included in totals)                                       | Attorney                               | 7.4   |
|                                | Total Hours                                                      | Attorney                               | 84.7  |
|                                |                                                                  | Staff                                  |       |
|                                |                                                                  |                                        | 84.7  |

# **Eureka County Workload**



# Eureka County Workload - close reasons



# Humboldt County

| Type: County<br>Public Defender | Humboldt County                                | Public<br>Defender | Alternate<br>Public<br>Defender | Nevada<br>Appointed<br>Counsel |       |
|---------------------------------|------------------------------------------------|--------------------|---------------------------------|--------------------------------|-------|
| Humboldt County                 | Legal Problem Code                             | Activity Type      | Hours                           | Hours                          | Hours |
| Public Defender;                | Appeals (Felony & GM)                          | Attorney           | 3.65                            |                                |       |
| ,