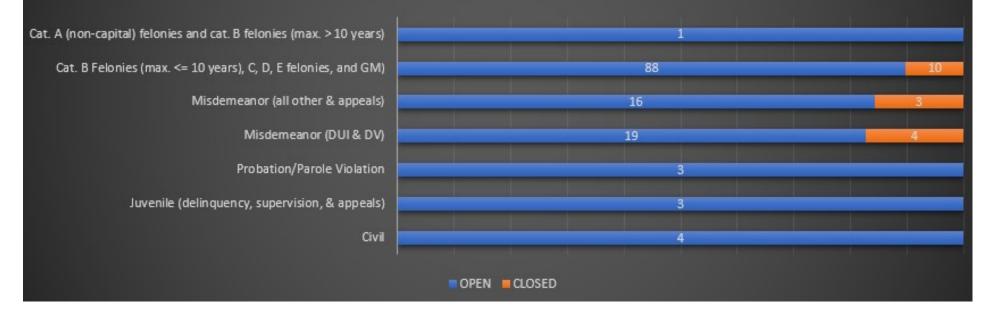

0.4                               | 8.5                         | 26.5                                   |
|                                                                    | Expert           | 0                                  | 0                           | 0                                      |
|                                                                    | Staff            | 0.32                               | 0                           | 0                                      |
|                                                                    |                  | 80.72                              | 8.5                         | 26.5                                   |

# **Mineral County**

Mineral Open Case Total / Cases Closed Last Quarter 1/01/2023 to 3/31/2023



### **Mineral County Workload - close reasons**

|                          | Cat. B Felonies (max. <= 10<br>years), C, D, E felonies, and<br>GM) | Misdemeanor (all other & appeals) | Misdemeanor (DUI & DV) |
|--------------------------|---------------------------------------------------------------------|-----------------------------------|------------------------|
| Deceased                 | 1                                                                   |                                   |                        |
| Retained Private Counsel |                                                                     |                                   | 1                      |
| Other                    | 1                                                                   |