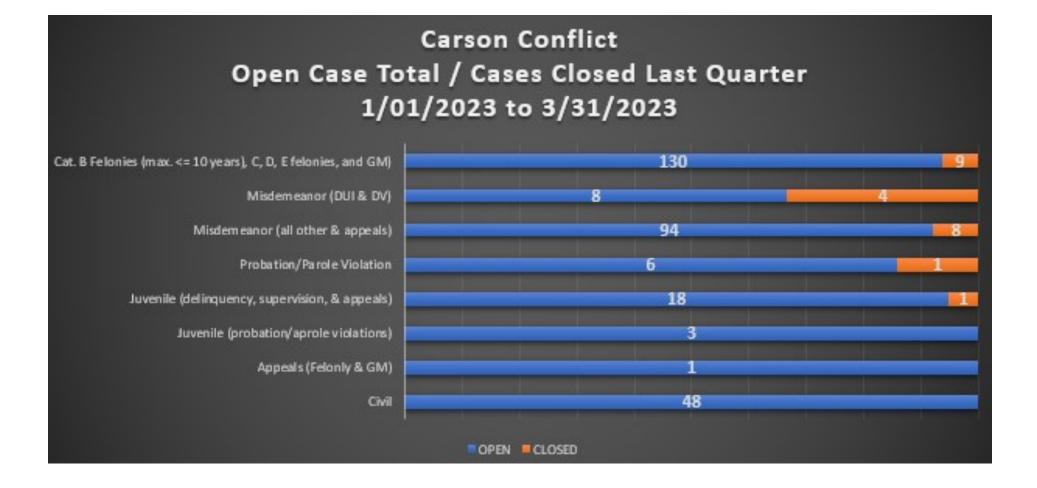

# **Carson City Conflict Workload**

# **Carson City Conflict Workload - close reasons**

|                             | Cat. A (non-<br>capital) felonies<br>and cat. B<br>felonies (max. > | Cat. B Felonies<br>(max. <= 10<br>years), C, D, E<br>felonies, and | Misdemeanor<br>(DUI & DV) | Misdem eanor<br>(all other &<br>appeals) | Probation/Parol<br>e Violation | Juvenile<br>(delinquency,<br>supervision, &<br>appeals) |
|-----------------------------|---------------------------------------------------------------------|--------------------------------------------------------------------|---------------------------|------------------------------------------|--------------------------------|---------------------------------------------------------|
| Other                       | 10 years)                                                           | GM)<br>1                                                           |                           |                                          |                                | 1                                                       |
| Parole/Probation Revocation |                                                                     |                                                                    |                           |                                          | 1                              |                                                         |
|                             |                                                                     | 5                                                                  | 2                         | 5                                        |                                |                                                         |
| Plead Guilty/No Contest     |                                                                     |                                                                    |                           |                                          |                                |                                                         |