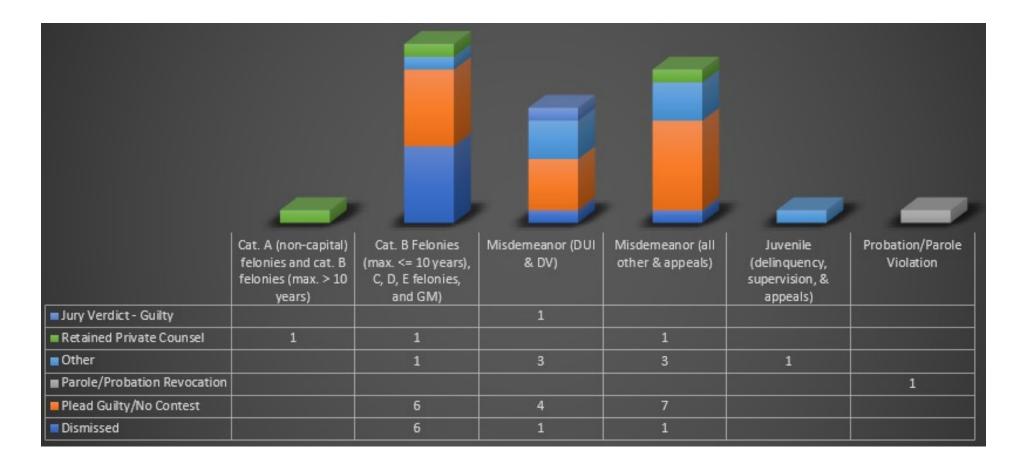

### **Carson City Workload - close reasons**

|                                | _                                                                                         | Ĩ                                                                               |                               |                                             |                                   | _                                                               |                                                  |                    |       |
|--------------------------------|-------------------------------------------------------------------------------------------|---------------------------------------------------------------------------------|-------------------------------|---------------------------------------------|-----------------------------------|-----------------------------------------------------------------|--------------------------------------------------|--------------------|-------|
|                                | Cat. A<br>(non-<br>capital)<br>felonies<br>and cat. B<br>felonies<br>(max. > 10<br>years) | Cat. B<br>Felonies<br>(max. <=<br>10 years),<br>C, D, E<br>felonies,<br>and GM) | Misdemea<br>nor (DUI &<br>DV) | Misdemea<br>nor (all<br>other &<br>appeals) | Probation/<br>Parole<br>Violation | Juvenile<br>(delinquen<br>cy,<br>supervisio<br>n, &<br>appeals) | Juvenile<br>(probation<br>/parole<br>violations) | Specialty<br>Court | Civil |
| Specialty Court Graduated      |                                                                                           | 2                                                                               |                               |                                             |                                   |                                                                 |                                                  | 1                  |       |
| Deceased                       |                                                                                           | 1                                                                               |                               | 1                                           |                                   |                                                                 |                                                  |                    |       |
| Bench Trial - Not Guilty       |                                                                                           |                                                                                 |                               | 1                                           |                                   |                                                                 |                                                  |                    |       |
| Bench Trial - Guilty           |                                                                                           |                                                                                 | 3                             | 2                                           | 1                                 |                                                                 |                                                  |                    |       |
| Appeal Denied                  |                                                                                           |                                                                                 |                               | 1                                           |                                   |                                                                 |                                                  |                    |       |
| Retained Private Counsel       | 4                                                                                         | 7                                                                               | 5                             | 2                                           |                                   |                                                                 |                                                  |                    |       |
| Other                          |                                                                                           | 2                                                                               |                               | 4                                           | 2                                 | 7                                                               | 4                                                |                    | 12    |
| Parole/Probation Reinstatement |                                                                                           | 1                                                                               | 1                             | 6                                           | 7                                 |                                                                 |                                                  |                    |       |
| Parole/Probation Revocation    |                                                                                           |                                                                                 |                               | 11                                          | 20                                |                                                                 |                                                  |                    |       |
| Plead Guilty/No Contest        | 4                                                                                         | 62                                                                              | 55                            | 52                                          | 3                                 |                                                                 |                                                  |                    |       |
| Dismissed                      |                                                                                           | 10                                                                              | 1                             | 25                                          | 2                                 | 4                                                               |                                                  | 2                  | 14    |