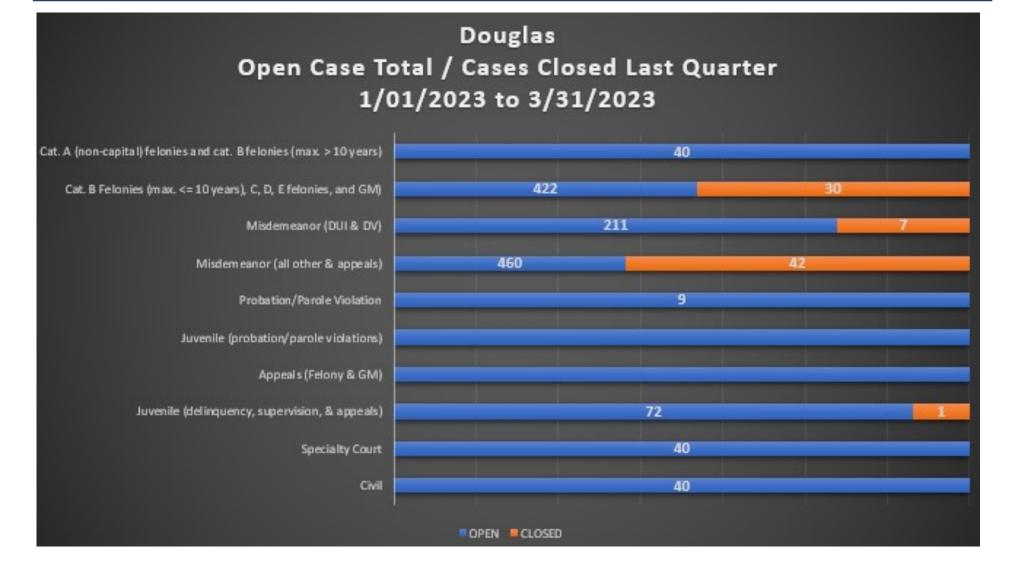

# **Douglas County Workload**

### **Douglas County Workload - close reasons**

|                                | Cat. B Felonies<br>(max. <= 10<br>years), C, D, E<br>felonies, and GM) | Misdemeanor<br>(DUI & DV) | Appeals (Felony<br>& GM) | Misdemeanor (all<br>other & appeals) | Juvenile<br>(delinquency,<br>supersion &<br>appeals) |
|--------------------------------|------------------------------------------------------------------------|---------------------------|--------------------------|--------------------------------------|------------------------------------------------------|
| Bench Trial - Not Guilty       |                                                                        |                           | 1                        |                                      |                                                      |
| Bench Trial - Guilty           |                                                                        | 3                         | 2                        | 1                                    |                                                      |
| Retained Private Counsel       | 1                                                                      |                           |                          |                                      |                                                      |
| Other                          | 4                                                                      | 1                         |                          | 1                                    | 1                                                    |
| Parole/Probation Reinstatement | 2                                                                      |                           |                          | 2                                    |                                                      |
| Parole/Probation Revocation    | 3                                                                      |                           |                          | 2                                    |                                                      |
| Plead Guilty/No Contest        | 18                                                                     | 6                         |                          | 32                                   |                                                      |
| Dismissed                      | 1                                                                      |                           |                          | 4                                    |                                                      |