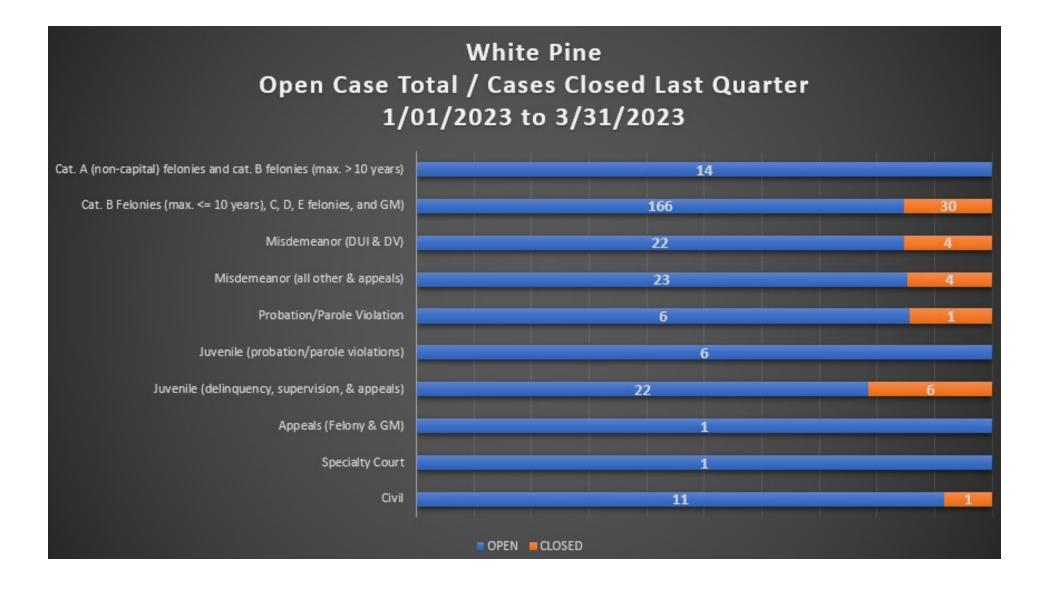

| 41.3                   | 0              | 0.6                             | 0              | 1                                 | 0              | 0                                            |
|                                                                     | Staff              | 0                      | 0              | 13.6                            | 1.2            | 0                                 | 0              | 0                                            |
|                                                                     |                    | 273.4                  | 16             | 387.7                           | 68.9           | 356.8                             | 33.9           | 21                                           |

### White Pine County Workload



## White Pine County Workload - close reasons

|                                | Cat. B Felonies<br>(max. <= 10<br>years), C, D, E<br>felonies, and<br>GM) | Misdemeanor<br>(DUI & DV) | Misdemeanor<br>(all other &<br>appeals) | Probation/Paro<br>le Violation | Juvenile<br>(delinquency,<br>supervision, &<br>appeals) | Civil |
|--------------------------------|---------------------------------------------------------------------------|---------------------------|-----------------------------------------|--------------------------------|---------------------------------------------------------|-------|
| Other                          | 8                                                                         |                           | 1                                       |