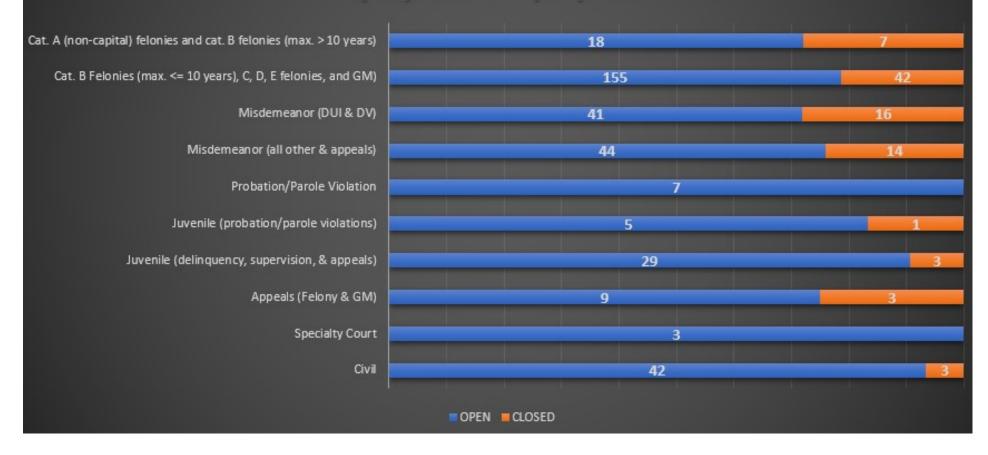

# Humboldt County Workload

Humboldt Open Case Total / Cases Closed Last Quarter 1/01/2023 to 3/31/2023